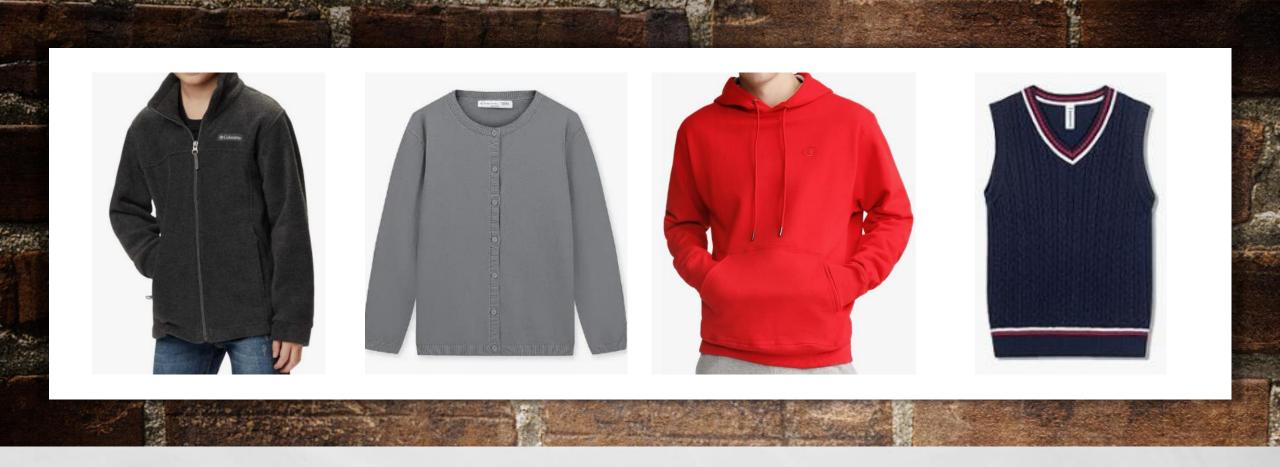

#### NOT APPROVED FOR CLASSROOM

Non approved jackets and sweaters may be work during recess, but not in the classroom