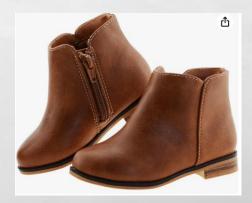

#### SCHOOL APPROPRIATE SHOES

Shoes must be solid white, brown, black or navy. Shoe laces must match. If shoe has a contrasting logo it must be less than ¼ inch in size.