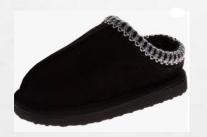

ust have pockets and look like pants (No leggings)

#### NON APPROVED PANTS AND SHORTS



**No Jeans** 



No **Nylon or** athletic



pants



No nylon or athletic **shorts** 



**No shorts** that are too tight





**No shorts** that are too short



#### APPROVED SKIRTS AND JUMPERS

Skirts and jumpers must be black, navy or khaki in color and be appropriate in length and fit. Approved collared shirts must be worn with skirts and jumpers.





#### NON APPROVED SKIRTS AND JUMPERS

No mini skirts, No plaid or non-approved colors. No jumpers without approved collared shirts.



#### SCHOOL APPROPRIATE SHOES

















Shoes must be solid white, brown, black or navy. Shoe laces must match. If shoe has a contrasting logo it must be less than ¼ inch in size.

#### NOT SCHOOL APPROVED





























# BELTS MUST BE WORN WITH BELT LOOPS



#### WEAR THESE....









#### NOT THESE....











#### **ALLOWED AT NORTHEAST**

Small hoops, stud earrings and nail polish are allowed.



### NOT ALLOWED AT NORTHEAST

- MAKE UP
- ARTIFICIAL NAILS
- JEWELRY (OTHER THAN STUD OR SMALL HOOP EARRINGS)
- WATCHES- INCLUDING SMART WATCHES
- ELECTRONICS