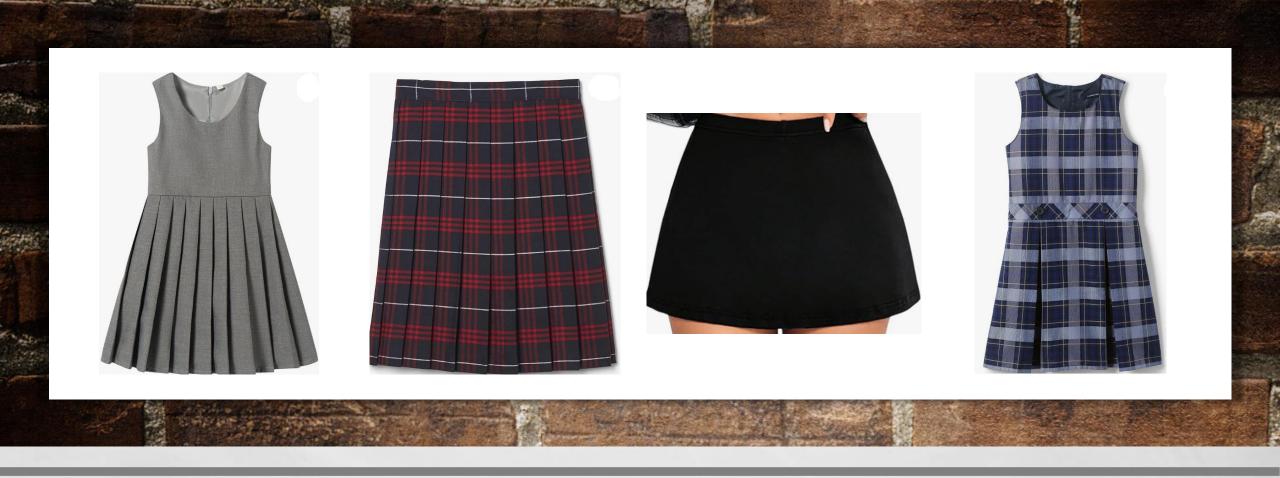

#### NON APPROVED SKIRTS AND JUMPERS

No mini skirts, No plaid or non-approved colors. No jumpers without approved collared shirts.