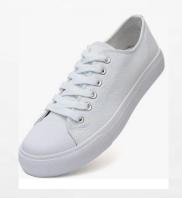

#### SCHOOL APPROPRIATE SHOES

Shoes must be solid white, brown, black or navy. Shoe laces must match. If shoe has a contrasting logo it must be less than ¼ inch in size.