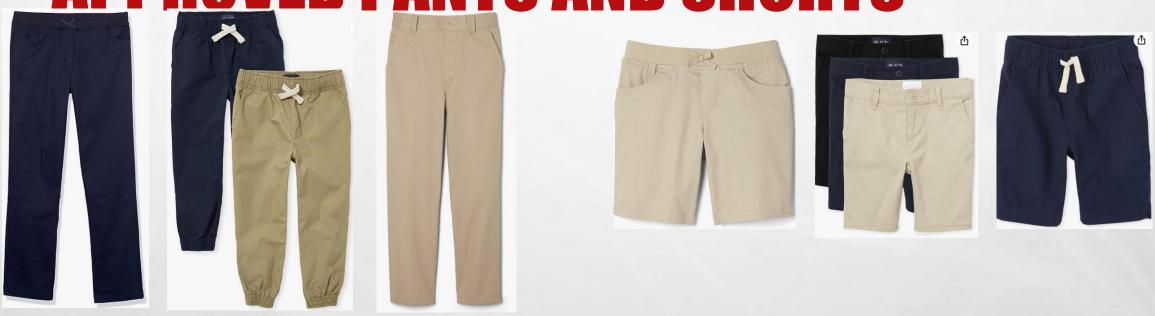

#### APPROVED PANTS AND SHORTS

All shorts and pants must be solid color- Navy, Black or Khaki A belt is required if pants or shorts contain belt loops Stretchy material pants/shorts must have pockets and look like pants (No leggings)