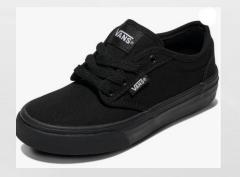

#### SCHOOL APPROPRIATE SHOES

Shoes must be solid white, brown, black or navy. Shoe laces must match. If shoe has a contrasting logo it must be less than ¼ inch in size.