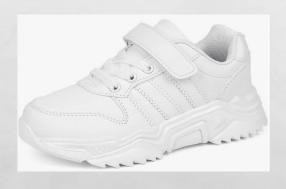

#### SCHOOL APPROPRIATE SHOES

Shoes must be solid white, brown, black or navy. Shoe laces must match. If shoe has a contrasting logo it must be less than ¼ inch in size.