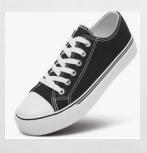

#### SCHOOL APPROPRIATE SHOES

Shoes must be solid white, brown, black or navy. Shoe laces must match. If shoe has a contrasting logo it must be less than ¼ inch in size.