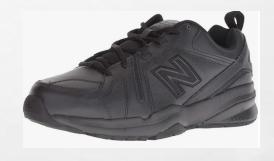

#### SCHOOL APPROPRIATE SHOES

Shoes must be solid white, brown, black or navy. Shoe laces must match. If shoe has a contrasting logo it must be less than ¼ inch in size.