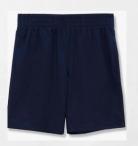

#### APPROVED PANTS AND SHORTS

All shorts and pants must be solid color- Navy, Black or Khaki A belt is required if pants or shorts contain belt loops Stretchy material pants/shorts must have pockets and look like pants (No leggings)