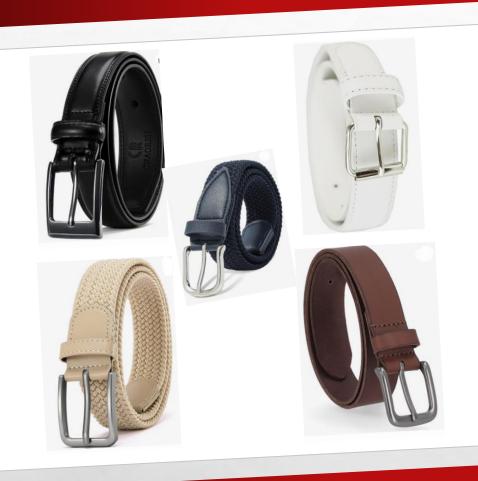

like pants (No leggings)

#### NON APPROVED PANTS AND SHORTS



**No Jeans** 



No **Nylon or** athletic



pants



No nylon or athletic **shorts** 



**No shorts** that are too tight





**No shorts** that are too short



#### APPROVED SKIRTS AND JUMPERS

Skirts and jumpers must be black, navy or khaki in color and be appropriate in length and fit. Approved collared shirts must be worn with skirts and jumpers.





#### NON APPROVED SKIRTS AND JUMPERS

No mini skirts, No plaid or non-approved colors. No jumpers without approved collared shirts.



#### SCHOOL APPROPRIATE SHOES

















Shoes must be solid white, brown, black or navy. Shoe laces must match. If shoe has a contrasting logo it must be less than ¼ inch in size.

#### NOT SCHOOL APPROVED





























# BELTS MUST BE WORN WITH BELT LOOPS



#### WEAR THESE....









#### NOT THESE....











#### **ALLOWED AT NORTHEAST**

Small hoops, stud earrings and nail polish are allowed.



### NOT ALLOWED AT NORTHEAST

- MAKE UP
- ARTIFICIAL NAILS
- JEWELRY (OTHER THAN STUD OR SMALL HOOP EARRINGS)
- WATCHES- INCLUDING SMART WATCHES
- ELECTRONICS