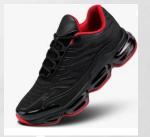

and look like pants (No leggings)

#### NON APPROVED PANTS AND SHORTS



**No Jeans** 



No **Nylon or** athletic



pants



No nylon or athletic **shorts** 



**No shorts** that are too tight





**No shorts** that are too short



#### APPROVED SKIRTS AND JUMPERS

Skirts and jumpers must be black, navy or khaki in color and be appropriate in length and fit. Approved collared shirts must be worn with skirts and jumpers.





#### NON APPROVED SKIRTS AND JUMPERS

No mini skirts, No plaid or non-approved colors. No jumpers without approved collared shirts.



#### SCHOOL APPROPRIATE SHOES

















Shoes must be solid white, brown, black or navy. Shoe laces must match. If shoe has a contrasting logo it must be less than ¼ inch in size.

#### NOT SCHOOL APPROVED





























# BELTS MUST BE WORN WITH BELT LOOPS



#### WEAR THESE....









#### NOT THESE....











#### **ALLOWED AT NORTHEAST**

Small hoops, stud earrings and nail polish are allowed.



### NOT ALLOWED AT NORTHEAST

- MAKE UP
- ARTIFICIAL NAILS
- JEWELRY (OTHER THAN STUD OR SMALL HOOP EARRINGS)
- WATCHES- INCLUDING SMART WATCHES
- ELECTRONICS