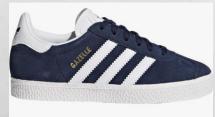

#### SCHOOL APPROPRIATE SHOES

Shoes must be solid white, brown, black or navy. Shoe laces must match. If shoe has a contrasting logo it must be less than ¼ inch in size.

#### WEAR THESE....