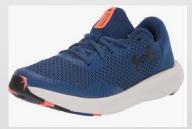

#### SCHOOL APPROPRIATE SHOES

Shoes must be solid white, brown, black or navy. Shoe laces must match. If shoe has a contrasting logo it must be less than ¼ inch in size.