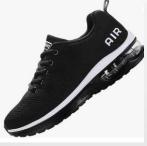

kets and look like pants (No leggings)

#### NON APPROVED PANTS AND SHORTS



**No Jeans** 



No **Nylon or** athletic



pants



No nylon or athletic **shorts** 



**No shorts** that are too tight





**No shorts** that are too short



#### APPROVED SKIRTS AND JUMPERS

Skirts and jumpers must be black, navy or khaki in color and be appropriate in length and fit. Approved collared shirts must be worn with skirts and jumpers.





#### NON APPROVED SKIRTS AND JUMPERS

No mini skirts, No plaid or non-approved colors. No jumpers without approved collared shirts.



#### SCHOOL APPROPRIATE SHOES

















Shoes must be solid white, brown, black or navy. Shoe laces must match. If shoe has a contrasting logo it must be less than ¼ inch in size.

#### NOT SCHOOL APPROVED





























# BELTS MUST BE WORN WITH BELT LOOPS



#### WEAR THESE....









#### NOT THESE....











#### **ALLOWED AT NORTHEAST**

Small hoops, stud earrings and nail polish are allowed.



### NOT ALLOWED AT NORTHEAST

- MAKE UP
- ARTIFICIAL NAILS
- JEWELRY (OTHER THAN STUD OR SMALL HOOP EARRINGS)
- WATCHES- INCLUDING SMART WATCHES
- ELECTRONICS