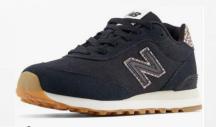

#### SCHOOL APPROPRIATE SHOES

Shoes must be solid white, brown, black or navy. Shoe laces must match. If shoe has a contrasting logo it must be less than ¼ inch in size.