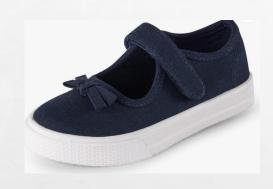

#### SCHOOL APPROPRIATE SHOES

Shoes must be solid white, brown, black or navy. Shoe laces must match. If shoe has a contrasting logo it must be less than ¼ inch in size.