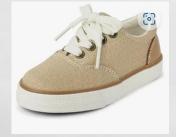

#### SCHOOL APPROPRIATE SHOES

Shoes must be solid white, brown, black or navy. Shoe laces must match. If shoe has a contrasting logo it must be less than ¼ inch in size.