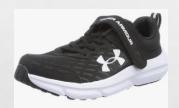

#### SCHOOL APPROPRIATE SHOES

Shoes must be solid white, brown, black or navy. Shoe laces must match. If shoe has a contrasting logo it must be less than ¼ inch in size.