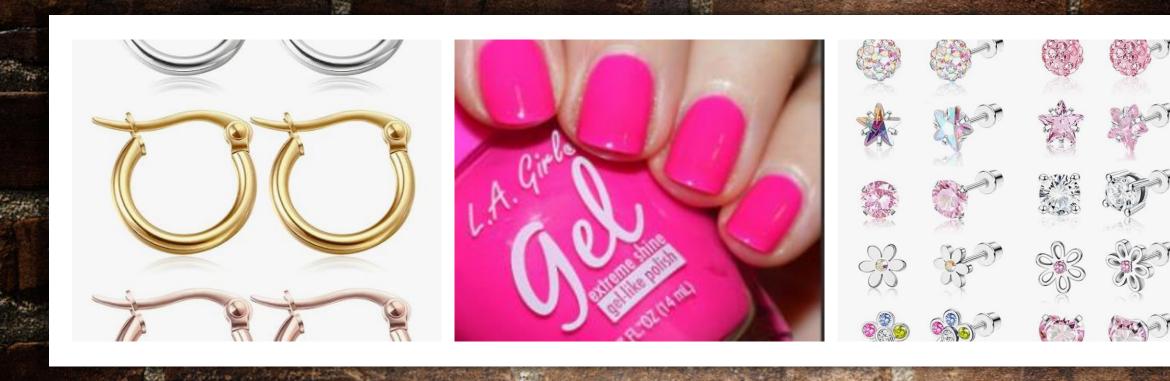

#### **ALLOWED AT NORTHEAST**

Small hoops, stud earrings and nail polish are allowed.