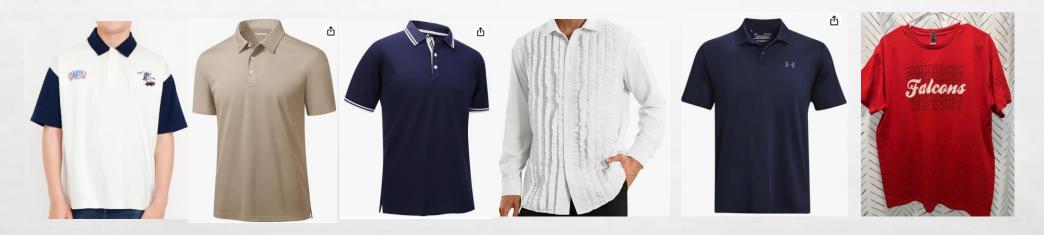

#### NOT DRESS CODE APPROVED

Shirts must be solid white or navy only, No ruffles, trim or logos. T-shirts, including Northeast T-shirts, are not dress code approved.