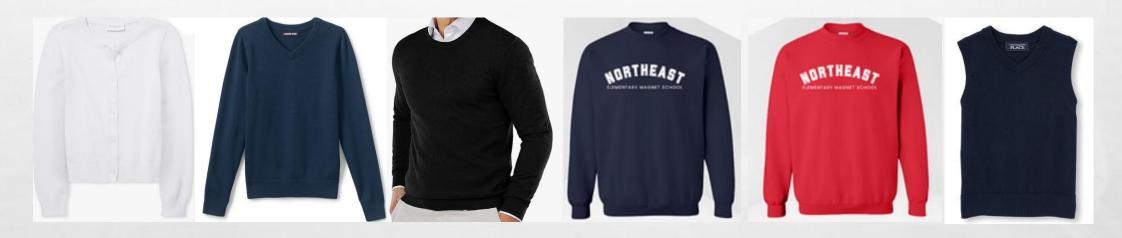

#### APPROVED SWEATERS AND SWEATSHIRTS

Sweaters can be crew neck, v-neck, cardigans or sweater vests.

Approved colors are SOLID white, navy, black or khaki

All sweaters must be worn over an approved white or navy collared shirt

Northeast logo crew neck sweatshirts are allowed