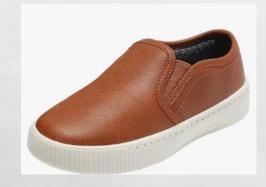

#### SCHOOL APPROPRIATE SHOES

Shoes must be solid white, brown, black or navy. Shoe laces must match. If shoe has a contrasting logo it must be less than ¼ inch in size.