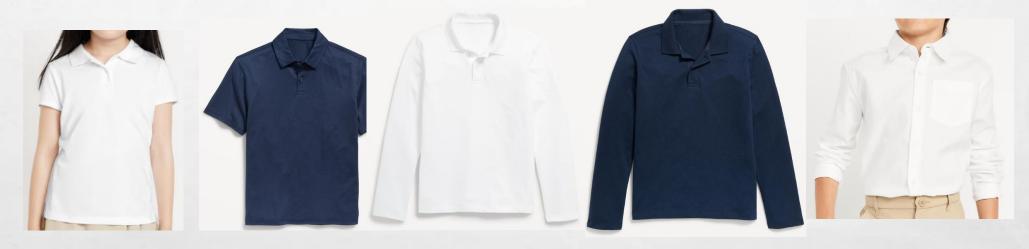

#### **APPROVED SHIRTS**

Shirts should be NAVY or WHITE in color and have a collar