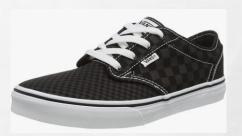

#### SCHOOL APPROPRIATE SHOES

Shoes must be solid white, brown, black or navy. Shoe laces must match. If shoe has a contrasting logo it must be less than ¼ inch in size.