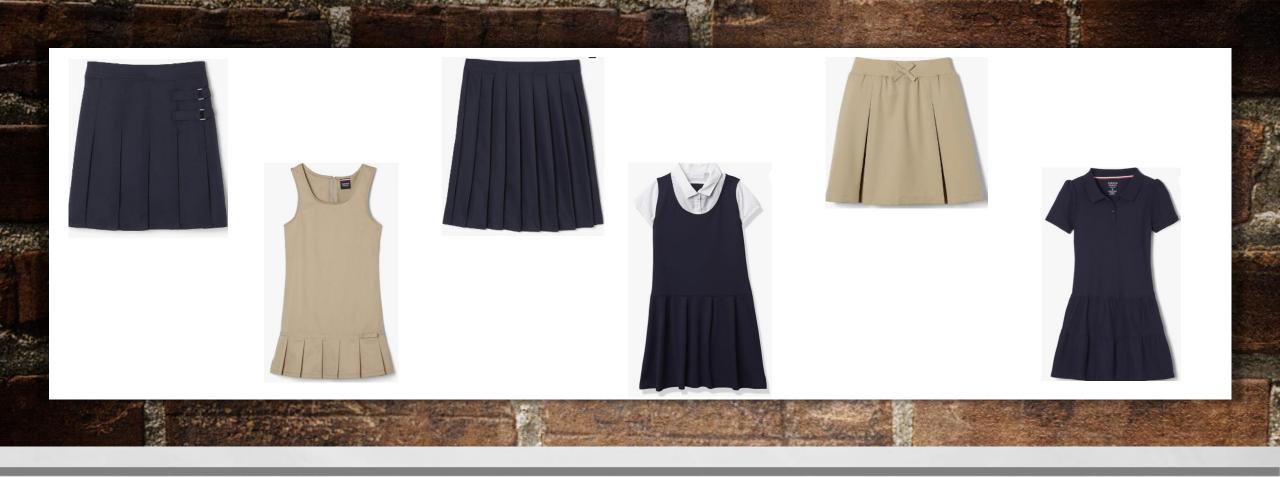

#### APPROVED SKIRTS AND JUMPERS

Skirts and jumpers must be black, navy or khaki in color and be appropriate in length and fit. Approved collared shirts must be worn with skirts and jumpers.