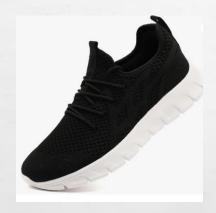

#### SCHOOL APPROPRIATE SHOES

Shoes must be solid white, brown, black or navy. Shoe laces must match. If shoe has a contrasting logo it must be less than ¼ inch in size.